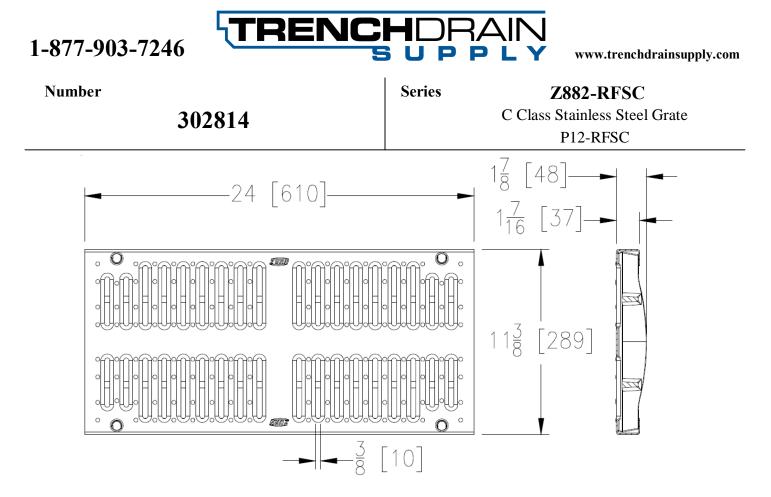

## **Specification**

The Zurn P12-RFSC Reinforced Stainless Steel, is 11-3/8 inches wide by 24 inches long, weighing 21.3 lbs per linear foot. The grate has an open area of 20.2 square inches per linear foot, DIN Rating of C, ANSI Rating of Heavy-Duty, H-20 Load Rated. Supplied by Trench Drain Supply.

Manufacturer

| <b>RFSC - Reinforced Slotted</b>   |                           |
|------------------------------------|---------------------------|
| Material: Type 304 Stainless Steel |                           |
| DIN Rating:                        | Class C                   |
| Weight:                            | 21.3 lbs/ft.              |
| Open Area:                         | 20.2 in <sup>2</sup> /ft. |
| ANSI Rating:                       | Heavy-Duty                |
| Application:                       | Roadway                   |
| Slot Width/Hole Size: 3/8"         |                           |
| ADA:                               | No                        |
| H-20:                              | Yes                       |
| FAA:                               | No                        |